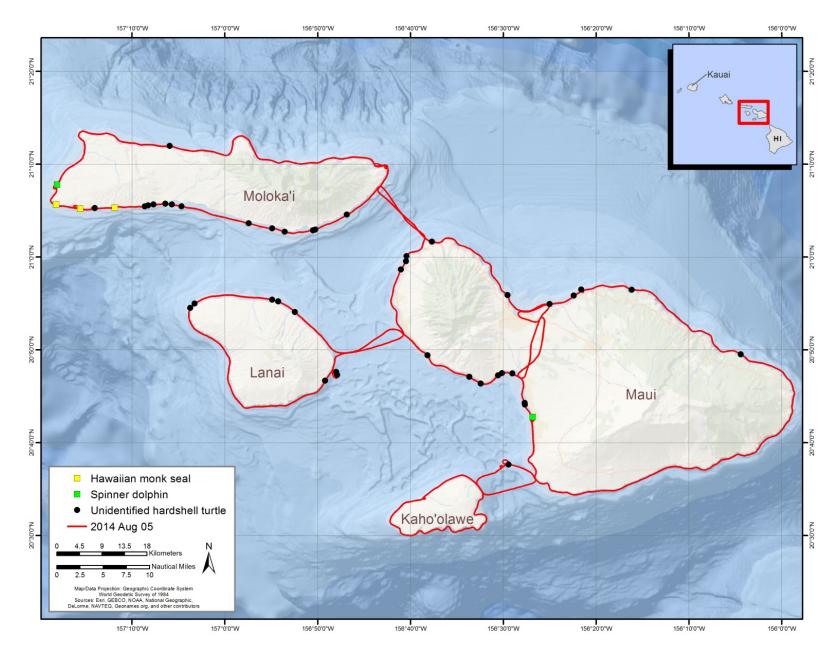

### Aerial Shoreline Surveys: Sightings and Effort

- Sighting conditions were generally good across both sets of surveys, with the majority of effort occurring in Beaufort sea state 4 or better (**Figures 1a and 1b**).
- No stranded or near-stranded animals were observed during any of the total six days of surveys.
- A total of 134 sightings was recorded across 412 km of shoreline effort after the January 2014 Koa Kai event, and 185 sightings were made across 2,748 km of effort after the July 2014 RIMPAC event. Numbers of sightings and encounter rates (ER = number of individuals/km effort) by species and region are shown in Table 1 (Parts A and B). The most commonly observed species overall were unidentified hardshell turtles (67 percent of total) followed by humpback whales (20 percent of total), although the latter were only seen during the 31 January and 5 February surveys corresponding to their winter breeding season. Monk seals were sighted in near equal numbers across both sets of surveys, which is consistent with their increasing reported preference for the main Hawaiian Islands in general (Baker and Johanos 2004).
- Maps showing sighting locations and tracklines are shown in **Figures 2 through 7**.

Figure 4. Aerial shoreline survey sightings and effort: 1 August 2014.

Figure 5. Aerial shoreline survey sightings and effort: 4 August 2014

Figure 6. Shoreline survey sightings and effort: 5 August 2014