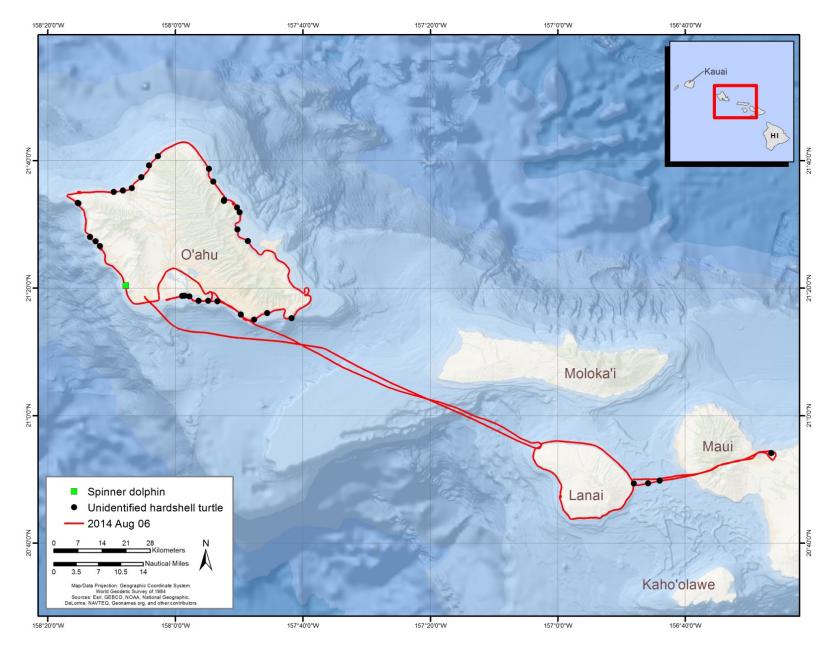

Figure 4. Aerial shoreline survey sightings and effort: 1 August 2014.

Figure 5. Aerial shoreline survey sightings and effort: 4 August 2014

Figure 6. Shoreline survey sightings and effort: 5 August 2014