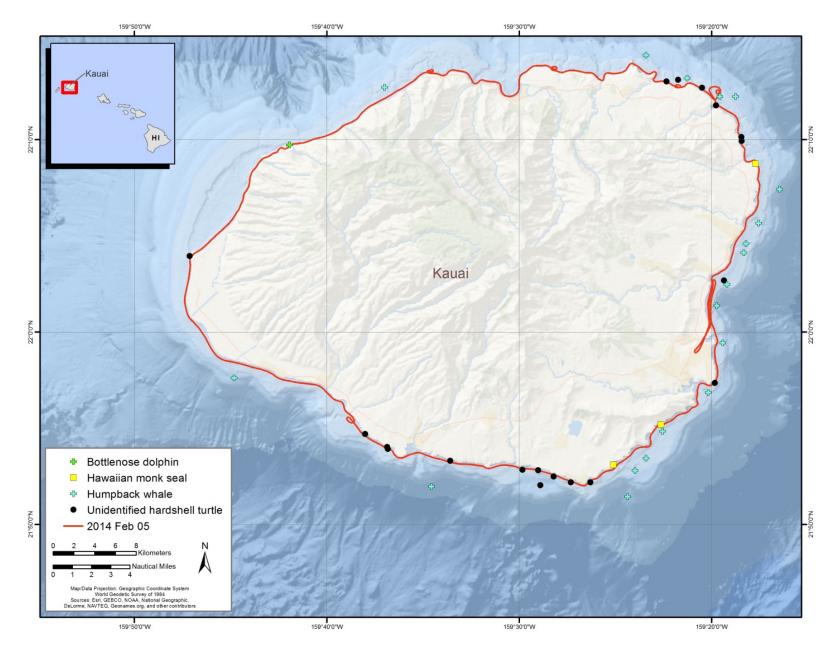

### Aerial Shoreline Surveys: Sightings and Effort

- Sighting conditions were generally good across both sets of surveys, with the majority of effort occurring in Beaufort sea state 4 or better (**Figures 1a and 1b**).
- No stranded or near-stranded animals were observed during any of the total six days of surveys.
- A total of 134 sightings was recorded across 412 km of shoreline effort after the January 2014 Koa Kai event, and 185 sightings were made across 2,748 km of effort after the July 2014 RIMPAC event. Numbers of sightings and encounter rates (ER = number of individuals/km effort) by species and region are shown in Table 1 (Parts A and B). The most commonly observed species overall were unidentified hardshell turtles (67 percent of total) followed by humpback whales (20 percent of total), although the latter were only seen during the 31 January and 5 February surveys corresponding to their winter breeding season. Monk seals were sighted in near equal numbers across both sets of surveys, which is consistent with their increasing reported preference for the main Hawaiian Islands in general (Baker and Johanos 2004).
- Maps showing sighting locations and tracklines are shown in **Figures 2 through 7**.

\* Part A: ER = no. individ/distance (412 km); Part B ER = no. individ/distance (2,748 km)

Figure 2. Aerial shoreline survey sightings and effort: 31 January 2014.

Figure 3. Aerial shoreline survey sightings and effort: 5 February 2014.