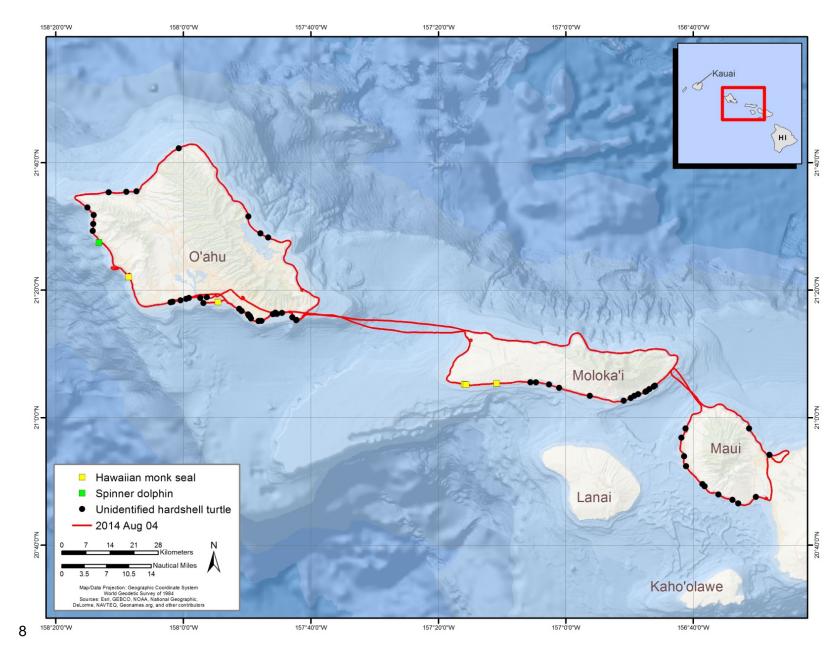

### Aerial Shoreline Surveys: Sightings and Effort

- Sighting conditions were generally good across both sets of surveys, with the majority of effort occurring in Beaufort sea state 4 or better (**Figures 1a and 1b**).
- No stranded or near-stranded animals were observed during any of the total six days of surveys.
- A total of 134 sightings was recorded across 412 km of shoreline effort after the January 2014 Koa Kai event, and 185 sightings were made across 2,748 km of effort after the July 2014 RIMPAC event. Numbers of sightings and encounter rates (ER = number of individuals/km effort) by species and region are shown in Table 1 (Parts A and B). The most commonly observed species overall were unidentified hardshell turtles (67 percent of total) followed by humpback whales (20 percent of total), although the latter were only seen during the 31 January and 5 February surveys corresponding to their winter breeding season. Monk seals were sighted in near equal numbers across both sets of surveys, which is consistent with their increasing reported preference for the main Hawaiian Islands in general (Baker and Johanos 2004).
- Maps showing sighting locations and tracklines are shown in **Figures 2 through 7**.

Figure 4. Aerial shoreline survey sightings and effort: 1 August 2014.

Figure 5. Aerial shoreline survey sightings and effort: 4 August 2014

Figure 6. Shoreline survey sightings and effort: 5 August 2014