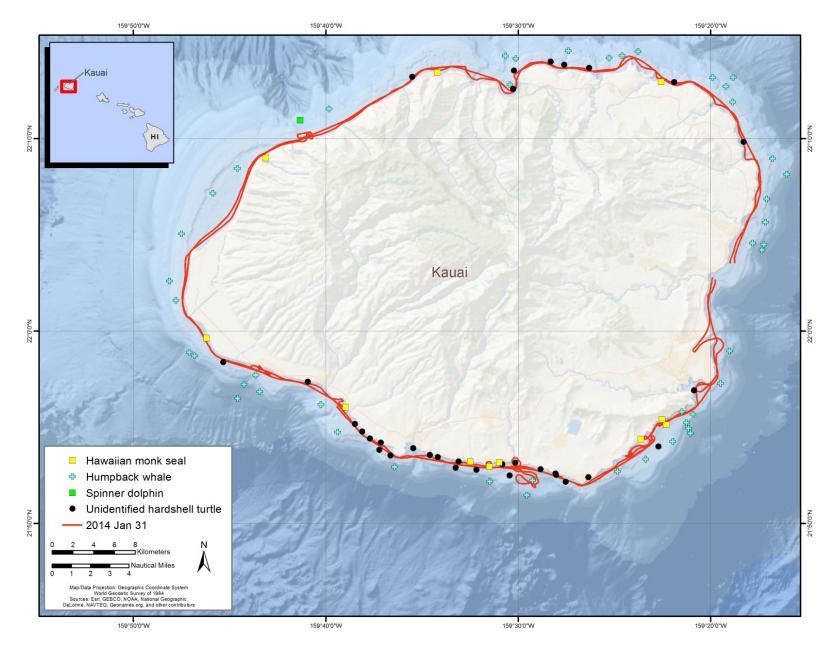

### Aerial Shoreline Surveys: Sightings and Effort

- Sighting conditions were generally good across both sets of surveys, with the majority of effort occurring in Beaufort sea state 4 or better (**Figures 1a and 1b**).
- No stranded or near-stranded animals were observed during any of the total six days of surveys.
- A total of 134 sightings was recorded across 412 km of shoreline effort after the January 2014 Koa Kai event, and 185 sightings were made across 2,748 km of effort after the July 2014 RIMPAC event. Numbers of sightings and encounter rates (ER = number of individuals/km effort) by species and region are shown in Table 1 (Parts A and B). The most commonly observed species overall were unidentified hardshell turtles (67 percent of total) followed by humpback whales (20 percent of total), although the latter were only seen during the 31 January and 5 February surveys corresponding to their winter breeding season. Monk seals were sighted in near equal numbers across both sets of surveys, which is consistent with their increasing reported preference for the main Hawaiian Islands in general (Baker and Johanos 2004).
- Maps showing sighting locations and tracklines are shown in **Figures 2 through 7**.

\* Part A: ER = no. individ/distance (412 km); Part B ER = no. individ/distance (2,748 km)

Figure 2. Aerial shoreline survey sightings and effort: 31 January 2014.

Figure 3. Aerial shoreline survey sightings and effort: 5 February 2014.