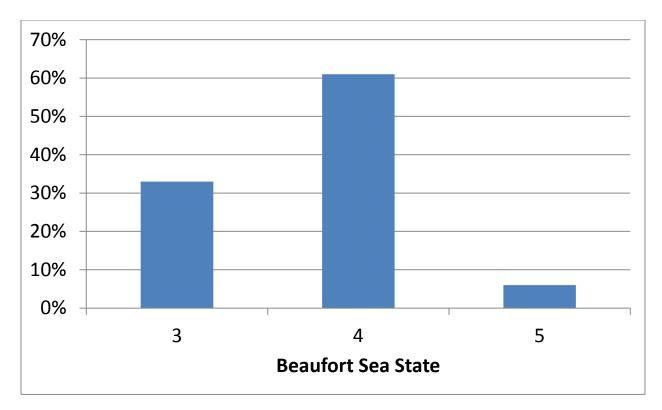

### Aerial Shoreline Surveys: Sightings and Effort

- Sighting conditions were generally good across both sets of surveys, with the majority of effort occurring in Beaufort sea state 4 or better (**Figures 1a and 1b**).
- No stranded or near-stranded animals were observed during any of the total six days of surveys.
- A total of 134 sightings was recorded across 412 km of shoreline effort after the January 2014 Koa Kai event, and 185 sightings were made across 2,748 km of effort after the July 2014 RIMPAC event. Numbers of sightings and encounter rates (ER = number of individuals/km effort) by species and region are shown in Table 1 (Parts A and B). The most commonly observed species overall were unidentified hardshell turtles (67 percent of total) followed by humpback whales (20 percent of total), although the latter were only seen during the 31 January and 5 February surveys corresponding to their winter breeding season. Monk seals were sighted in near equal numbers across both sets of surveys, which is consistent with their increasing reported preference for the main Hawaiian Islands in general (Baker and Johanos 2004).
- Maps showing sighting locations and tracklines are shown in **Figures 2 through 7**.

Figure 1a. Sea state conditions for 31 January and 5 February 2014 shoreline surveys.

Figure 1b. Sea state conditions for 1–6 August 2014 shoreline surveys.

Table 1. Summary of sightings.

| Species                                                      | Number of<br>groups | Number of individuals | Encounter<br>Rate (ER)* |  |  |  |  |
|--------------------------------------------------------------|---------------------|-----------------------|-------------------------|--|--|--|--|
| Part A. 31 Jan and 5 Feb 2014 post-Koa Kai shoreline surveys |                     |                       |                         |  |  |  |  |
| Humpback whale                                               | 65                  | 137                   | 0.3324                  |  |  |  |  |
| Unidentified hardshell turtle                                | 51                  | 99                    | 0.2402                  |  |  |  |  |
| Monk seal                                                    | 14                  | 26                    | 0.0631                  |  |  |  |  |
| Spinner dolphin                                              | 1                   | 12                    | 0.0291                  |  |  |  |  |
| Bottlenose dolphin                                           | 1                   | 1                     | 0.0024                  |  |  |  |  |
| Unidentified delphinid spp.                                  | 2                   | 21                    | 0.0509                  |  |  |  |  |
| Part B. 1 & 4–6 Aug 2014 post-RIMPAC s                       | horeline sightings  | 5                     |                         |  |  |  |  |
| Unidentified hardshell turtle                                | 163                 | 326                   | 0.1186                  |  |  |  |  |
| Monk seal                                                    | 13                  | 17                    | 0.0062                  |  |  |  |  |
| Spinner dolphin                                              | 7                   | 440                   | 0.1601                  |  |  |  |  |
| Unidentified small dolphin                                   | 1                   | 40                    | 0.0146                  |  |  |  |  |
| Unidentified medium cetacean                                 | 1                   | 1                     | 0.0004                  |  |  |  |  |