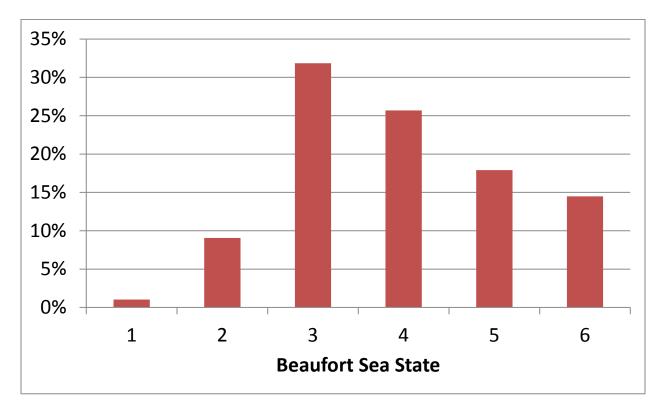

### Aerial Shoreline Surveys: Sightings and Effort

- Sighting conditions were generally good across both sets of surveys, with the majority of effort occurring in Beaufort sea state 4 or better (**Figures 1a and 1b**).
- No stranded or near-stranded animals were observed during any of the total six days of surveys.
- A total of 134 sightings was recorded across 412 km of shoreline effort after the January 2014 Koa Kai event, and 185 sightings were made across 2,748 km of effort after the July 2014 RIMPAC event. Numbers of sightings and encounter rates (ER = number of individuals/km effort) by species and region are shown in Table 1 (Parts A and B). The most commonly observed species overall were unidentified hardshell turtles (67 percent of total) followed by humpback whales (20 percent of total), although the latter were only seen during the 31 January and 5 February surveys corresponding to their winter breeding season. Monk seals were sighted in near equal numbers across both sets of surveys, which is consistent with their increasing reported preference for the main Hawaiian Islands in general (Baker and Johanos 2004).
- Maps showing sighting locations and tracklines are shown in **Figures 2 through 7**.

Figure 1a. Sea state conditions for 31 January and 5 February 2014 shoreline surveys.

Figure 1b. Sea state conditions for 1–6 August 2014 shoreline surveys.

Table 1. Summary of sightings.

| Species                                                      | Number of<br>groups | Number of individuals | Encounter<br>Rate (ER)* |  |  |  |  |
|--------------------------------------------------------------|---------------------|-----------------------|-------------------------|--|--|--|--|
| Part A. 31 Jan and 5 Feb 2014 post-Koa Kai shoreline surveys |                     |                       |                         |  |  |  |  |
| Humpback whale                                               | 65                  | 137                   | 0.3324                  |  |  |  |  |
| Unidentified hardshell turtle                                | 51                  | 99                    | 0.2402                  |  |  |  |  |
| Monk seal                                                    | 14                  | 26                    | 0.0631                  |  |  |  |  |
| Spinner dolphin                                              | 1                   | 12                    | 0.0291                  |  |  |  |  |
| Bottlenose dolphin                                           | 1                   | 1                     | 0.0024                  |  |  |  |  |
| Unidentified delphinid spp.                                  | 2                   | 21                    | 0.0509                  |  |  |  |  |
| Part B. 1 & 4–6 Aug 2014 post-RIMPAC s                       | horeline sightings  | 5                     |                         |  |  |  |  |
| Unidentified hardshell turtle                                | 163                 | 326                   | 0.1186                  |  |  |  |  |
| Monk seal                                                    | 13                  | 17                    | 0.0062                  |  |  |  |  |
| Spinner dolphin                                              | 7                   | 440                   | 0.1601                  |  |  |  |  |
| Unidentified small dolphin                                   | 1                   | 40                    | 0.0146                  |  |  |  |  |
| Unidentified medium cetacean                                 | 1                   | 1                     | 0.0004                  |  |  |  |  |