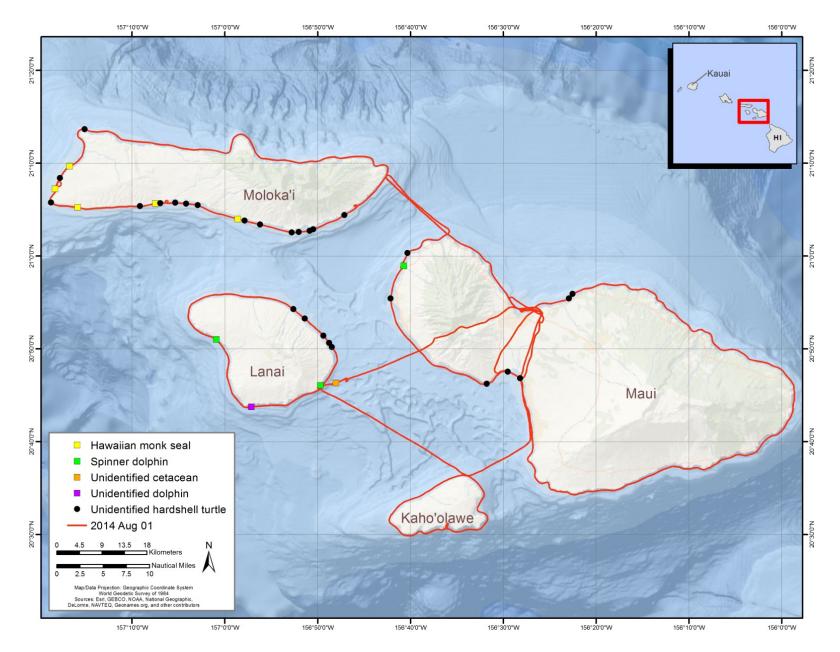

### Aerial Shoreline Surveys: Sightings and Effort

- Sighting conditions were generally good across both sets of surveys, with the majority of effort occurring in Beaufort sea state 4 or better (**Figures 1a and 1b**).
- No stranded or near-stranded animals were observed during any of the total six days of surveys.
- A total of 134 sightings was recorded across 412 km of shoreline effort after the January 2014 Koa Kai event, and 185 sightings were made across 2,748 km of effort after the July 2014 RIMPAC event. Numbers of sightings and encounter rates (ER = number of individuals/km effort) by species and region are shown in Table 1 (Parts A and B). The most commonly observed species overall were unidentified hardshell turtles (67 percent of total) followed by humpback whales (20 percent of total), although the latter were only seen during the 31 January and 5 February surveys corresponding to their winter breeding season. Monk seals were sighted in near equal numbers across both sets of surveys, which is consistent with their increasing reported preference for the main Hawaiian Islands in general (Baker and Johanos 2004).
- Maps showing sighting locations and tracklines are shown in **Figures 2 through 7**.

Figure 4. Aerial shoreline survey sightings and effort: 1 August 2014.

Figure 5. Aerial shoreline survey sightings and effort: 4 August 2014

Figure 6. Shoreline survey sightings and effort: 5 August 2014